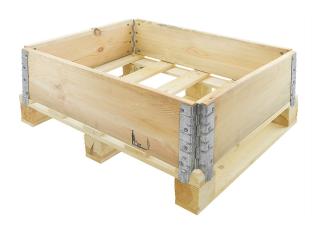

### Wooden Pallet Collar -800x600x200 mm - 4 Hinges

Wooden pallet collar for rental with dimensions of 800x600x200mm. The pallet collar is equipped with 4 galvanized hinges and has its own weight of 10kg. This makes the collars collapsible and easier to store.

# Wooden Pallet Collar - 800x600x200 mm - 4 Hinges - rent

Wooden pallet collar for rental with dimensions of 800x600x200 mm. The pallet collar is equipped with 4 galvanized hinges and has its own weight of 10 kg. This makes the collars collapsible when not in use and therefore space-saving. Pallets can be easily and quickly converted into a box due to these walls. Multiple walls can be stacked on top of each other to create a higher collar and create a larger capacity.