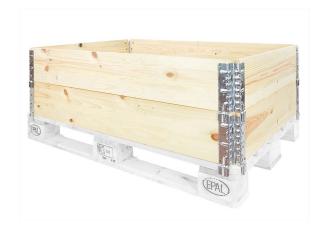

## Wooden Pallet Collar - 1200x800x200 mm - 4 Hinges

Wooden pallet collar for rental with dimensions of 1200x800x200 mm. The pallet collar is equipped with 4 hinges and has a weight of 20 kg. The hinges make the collars collapsible when not in use.

## Wooden Pallet Collar - 1200x800x200 mm - 4 Hinges

Wooden pallet collar for rental with dimensions of 1200x800x200 mm. The pallet collar is equipped with 4 hinges and has a weight of 20 kg. The hinges make the collars collapsible when not in use and therefore space-saving. Pallets can be easily and quickly converted into a box due to these walls. Multiple collars can be stacked on top of each other to create a higher collar and create a larger capacity.