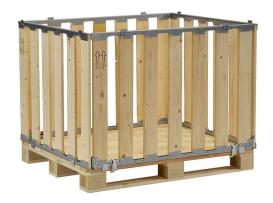

## Wooden MPBOX Pallet Collar - 1200x800x700 mm - Demountable, Used

Used MPBOX pallet collar for rental with exterior dimensions of 1200x800x700 mm and interior dimensions of 1150x750x800 mm. The height of the wooden pallet box including pallet is 844mm.

## Wooden MPBOX Pallet Collar - 1200x800x700 mm - Demountable, Used - rent

Used MPBOX pallet collar for rental with exterior dimensions of 1200x800x700 mm and interior dimensions of 1150x750x800 mm. The height of the wooden pallet box including pallet is 844 mm. The MPBOX's own weight is 34.2 kg and the volume is 600L The gap between the planks is approximately 85 mm. The box is suitable for euro-size pallets. The pallet box can be stacked up to 5 high and is also very easy to collapse. The box is durable and the robust hinges gives this box a long life.