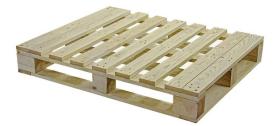

### Wooden Block Pallet -1200x1000x162 mm

This wooden block pallet for rental has dimensions of 1200x1000x162 mm. This heavy pallet has a dynamic carrying capacity of 1250 kg and a static carrying capacity of 2500 kg.

# Wooden Block Pallet - 1200x1000x162 mm

This wooden block pallet for rental has dimensions of 1200x1000x162 mm. This heavy pallet has a dynamic carrying capacity of 1250 kg and a static carrying capacity of 2500 kg. The europallet is therefore suitable for heavy load and extremely functional. The pallet is equipped with an alL -round underdeck and can be approached from 4 sides with a pallet and forklift. The own weight is 26 kg. The block pallet has 9 top boards, 3 lower boards and 3 intermediate boards. Packaging and pallets based on the collomodular ISO pallet size (1200×1000 mm) ensure optimal use of space when used together in transport and storage.