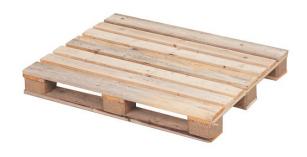

## Wooden Block Pallet - 1200x1000x144 mm

Heavy block pallet for rental with dimensions 1200x1000x144 mm. Due to its dynamic carrying capacity of 1500 kg and static carrying capacity of 3000 kg, this pallet is extremely functional.

## Wooden Block Pallet - 1200x1000x144 mm

Heavy block pallet for rental with dimensions 1200x1000x144 mm. Due to its dynamic carrying capacity of 1500 kg and static carrying capacity of 3000 kg, this pallet is extremely functional and suitable for heavy loads. The block pallet is equipped with 7 deck boards, 3 intermediate planks, 3 lower boards and 9 slums (afm. klossen 145x145x78 mm). The own weight of the wooden pallet is 29 kg.