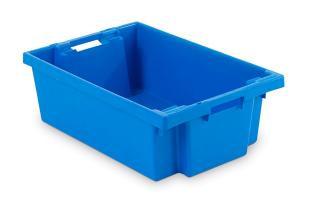

## Stack and Nest Tray - 600x400x200 mm - 35L

Plastic stack and nest box for rental with exterior dimensions of 600x400x200 mm and inner dimensions of 490x332x195 mm. The plastic rotary tray has a closed base and side walls and two open handles.

## Stack and Nest Tray - 600x400x200 mm - 35L - rent

Plastic stack and nest box for rental with exterior dimensions of 600x400x200 mm and inner dimensions of 490x332x195 mm. The plastic rotary tray has a closed base and side walls and two open handles. The container has a capacity of 35L and its own weight is 1.75 kg. The plastic bins are stackable and when this Stacking box turns 180°, they are nestable. This can save a lot of space during transport or storage when not in use. Ideal for temporary internal transport.