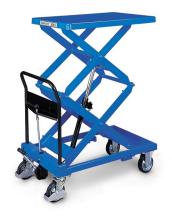

## Scissor Lift Table - 900×600 mm - Double Scissors, 300 kg Load

Scissor lift table OPK Matador PR-LTWH300-15 for rental with double scissors and a maximum lifting capacity of 300 kgs. The total dimensions of the scissor table folded out are 1180x600x900mm and folded in are 1180x600x490mm.

## Scissor Lift Table - 900×600 mm - Double Scissors, 300 kg Load - rent

Scissor lift table OPK Matador PR-LTWH300-15 for rental with double scissors and a maximum lifting capacity of 300 kgs. The total dimensions of the scissor table are folded out  $1180 \times 600 \times 900$  mm and folded  $1180 \times 600 \times 490$  mm. The height varies between 410 mm and 1500 mm. The platform has a dimensions of  $900 \times 600$  mm. The own weight of the lifting table is 120 kgs. This scissor lifting table complies with all NEN and 1570 standards and is equipped with a hydraulic foot pump, making it easy to place the goods at the desired height. This scissor table with double scissors also has a unique descent speed protection and prevents sudden collapse in case of possible hose breakage. The lifting table is equipped with two swivel wheels with foot protection and double brake and two fixed wheels. The wheels are equipped with ball bearings and solid rubber tyres with a dimension of 150 x 42 mm.