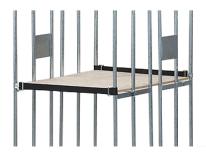

## Plywood Shelf For Roll Containers - 750x600x10 mm - 50 kg Load Capacity

Plywood shelves for rental with dimensions of 750x600x10 mm. This closed base board is multifunctional and can be used in 2, 3, and 4 sided roll containers.

## Plywood Shelf For Roll Containers - 750x600x10 mm - 50 kg Load Capacity - rent

Plywood shelves for rental with dimensions of 750x600x10 mm. This closed base board is multifunctional and can be used in 2, 3, and 4 sided roll containers. The carrying capacity of this board is 50 kg and the laying board weighs only 3 kg.