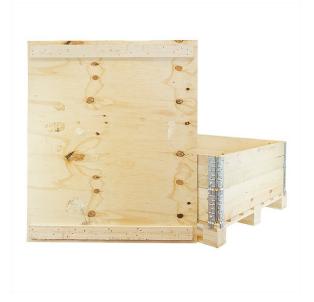

### Plywood Lid - 1200x1000x9 mm - 2 Fixing Slats

Plywood lid for rental with dimensions of 1200x1000x9 mm. This lid is used to close a pallet with a rim. The lid is equipped with 2 fixation slats, so the lid is held in place during storage.

# Plywood Lid - 1200x1000x9 mm - 2 Fixing Slats - rent

Plywood lid for rental with dimensions of 1200x1000x9 mm. This lid is used to close a pallet with a rim. The lid is equipped with 2 fixation slats, so the lid is held in place during storage and transport. The weight is 10 kg.