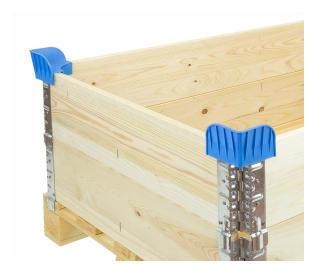

## Plastic Mounting Corner for Pallet Collars

Plastic corner for pallet collars, available for rental. These corners provide a stacking nook meaning several pallets can be stacked on top of each other with pile collars.

## **Plastic Mounting Corner for Pallet Collars**

Plastic corner for pallet collars, available for rental. These corners provide a stacking nook meaning several pallets can be stacked on top of each other with pile collars. The corners are easy and quick to place and provide a stable base to stack walling. The blue corners are durable and made of sturdy Polypropene (PP) plastic.