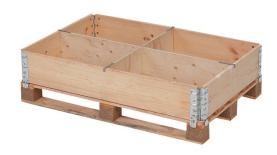

## Partition wall short side - for 1200×800 mm pallet + set collar

Wooden partition wall for rental with dimensions 755x20x187 mm. This box distributor is made for a pallet and the short side of a set collar with dimensions 1200×800 mm. The partition wall creat

## Partition wall 755x20x187 mm, short side - rent

Wooden partition wall for rental with dimensions 755x20x187 mm. This box distributor is made for a pallet and the short side of a set collar with dimensions 1200×800 mm. The partition wall creates compartments within a set collar. In addition, the partition wall is sliding and can be used in various ways. The partition wall's own weight is 2.3 kg.