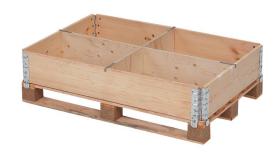

## Partition wall Long side - for 1200×800/1000 mm pallet + set collar

Wooden partition wall for rental with dimensions 1155x20x187 mm. This box distributor is made for a pallet and the long side of a set collar with dimensions 1200×800 mm and/or 1200×1000 mm.

## Partition wall 1155x20x187 mm long side - rent

Wooden partition wall for rental with dimensions  $1155 \times 20 \times 187$  mm. This box distributor is made for a pallet and the long side of a set collar with dimensions  $1200 \times 800$  mm and/or  $1200 \times 1000$  mm. The partition wall creates compartments within a set collar. In addition, the partition wall is sliding and can be used in various ways. The partition wall's own weight is 3.2 kg.