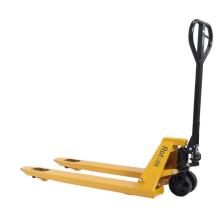

## Pallet Pump Truck - 1150×550 mm - 2000 kg Load Capacity

Comfort pallet pump truck for rental with a maximum lifting capacity of 2000 kg. The fork of the pallet truck has a length of 1150 mm and a width of 550 mm. The distance between the forks is 150mm.

## Pallet Pump Truck - 1150×550 mm - 2000 kg Load Capacity - rent

Comfort pallet pump truck for rental with a maximum lifting capacity of 2000 kg. The fork of the pallet truck has a length of 1150 mm and a width of 550 mm. The distance between the forks is 150 mm. The height of the top of the spoons in the lowest setting until the ground is 8cm. The own weight of the pallet pump truck is 58 kg. Very suitable for temporary internal transport in warehouse or production halls! The pallet truck is equipped with high-quality nylon wheels. The lever allows you to manually control the pump truck, lift pallets and lower them.