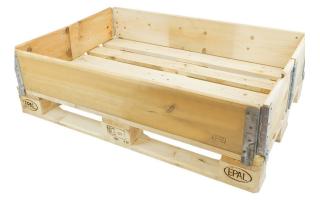

### Pallet collar wood 1200x800x200 mm - 6 Hinges, collapsible

Wooden pallet collar for rental with exterior dimensions 1200x800x200 mm and interior dimensions 1160x760x200 mm. This pallet collar can be placed on a wooden pallet of 1200x800mm.

# Wooden pallet collar 1200x800x200 mm, collapsible - rent

Wooden pallet collar for rental with exterior dimensions  $1200 \times 800 \times 200$  mm and interior dimensions  $1160 \times 760 \times 200$  mm. This pallet collar can be placed on a wooden pallet of  $1200 \times 800$  mm, so you can easily convert this pallet into a wooden box. The pallet collars are collapsible because they are equipped with 6 hinges, saving space during return transport or storage. In addition, the pallet collars can be stacked to create a higher box with more volume. The own weight of this wooden collar is 21 kg.