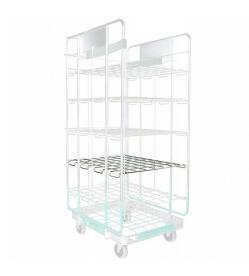

## Metal shelf for Roll Containers -740x680mm

A metal shelf for a roll-off container for optimal use of cargo space.

Category: Roll Containers, Accessories,

## Metal shelf for roller container - for rent

Thanks to this metal shelf, you can optimize the loading space in roll containers. The shelf fits the following rental roller containers:

- SKU 40VR1115: Roller container 800x700x1700 rubber wheels
- SKU 40VR1117: Roller container 800x700x1700 polyamide wheels

The shelf has a load capacity of 100kg.

## Specification

| Outside dimension length (mm) | 740 |
|-------------------------------|-----|
| Outside dimension width (mm)  | 680 |
| Dynamic load (kg)             | 100 |