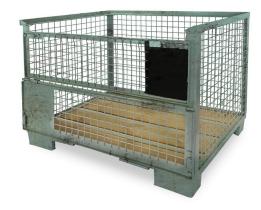

## Gitterbox Stillage - 1240x835x970 mm - 2 Folding Windows

Metal DIN stillage for rental with dimensions of 1240x835x970 mm. These metal boxes are very suitable for the storage of heavy items (production waste, parts for car manufacturing) as they are very resistant to damage.

## Gitterbox Stillage - 1240x835x970 mm - 2 Folding Windows- rent

Metal DIN gitterbox stillage for rental with dimensions of 1240x835x970 mm. These metal boxes are very suitable for the storage of heavy items (production waste, parts for car manufacturing) and also resistant to damage. The weight of the rasterized box is 85 kg. The dynamic load capacity is 1500 kg and the static carrying capacity is 4000 kg. The gitterbox stillage is equipped with two folding doors on the long side, which facilitates loading and unloading. The DIN box meets EPAL standards.