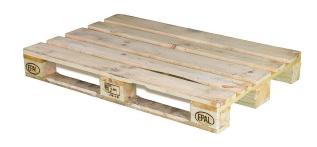

## EPAL Euro Wooden Pallet - 1200x800x144 mm - 3-Skids

This EPAL euro pallet for rental has fixed dimensions of 1200x800x144 mm. This 1st choice pallet is the most widely used pallet in transport throughout Europe.

## EPAL Euro Wooden Pallet - 1200x800x144 mm - 3-Skids

This EPAL euro pallet for rental has fixed dimensions of 1200x800x144 mm. This 1st choice pallet is the most widely used pallet in transport throughout Europe. This pallet is characterised by a high quality material, reliability and firmness. The dynamic carrying capacity is 1500 kg and the static carrying capacity is 4000 kg. The euro pallet is therefore suitable for heavy loads and extremely functional. The pallet is equipped with 3 skids and can be approached from 4 sides with a pallet or forklift. The weight is 25.8 kg. Packaging and pallets based on the collomodular Euro size (1200×800 mm) ensure optimal use of space when used together in transport and storage.