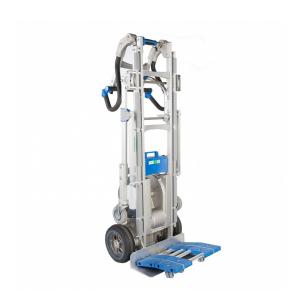

#### Electric stairlift 300x530x1500mm

Electric stairlift for transporting thinner objects up stairs. 330 kg load capacity

Category: Internal Transport, Lift tables,

#### Electric stairlift 300x530x1500mm - for rent

.

Very easy and ergonomic to use stairlift is also called a staircase is a very practical use wherever there is no elevator. It is equipped with special support wheels, which make it easy to maneuver with heavy equipment. Load capacity is 330kg

## Ideal for transporting up stairs during a move

\_

This professional stairlift is the basis in all removals of offices, schools or warehouses for transporting heavy equipment such as: photocopiers or cabinets. The size of the lifting base is 580x183mm. The cart comes standard with an additional plastic base attachment of 464x345mm with 4 wheels for easy maneuvering. The maximum climbing speed at full load is 9-10 steps per minute.