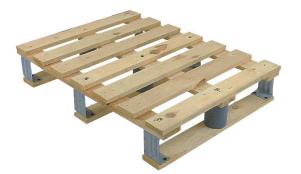

### Düsseldorfer Wooden Pallet -800x600x120 mm

This reinforced Düsseldorf pallet for rental has the dimensions 800x600x120mm. The dynamic carrying capacity of the strong display pallet is +/- 1000kg and the static carrying capacity is +/- 2000kg.

# Düsseldorfer Wooden Pallet - 800x600x120 mm

This reinforced Düsseldorf pallet for rental has the dimensions 800x600x120 mm. The dynamic carrying capacity of the strong display pallet is +/- 1000 kg and the static carrying capacity is +/- 2000 kg. The wooden pallet is therefore suitable for use in heavy industry and can be used in shops to present products.

The pallet is equipped with 3 skidss and its weight is 9 kg. The pallet is made of Central European wood with metal slumbers to strengthen the pallet. In addition, the rental of pallets is environmentally friendly through reuse.